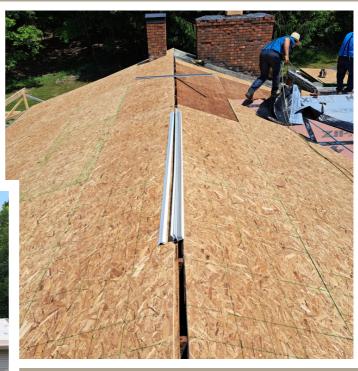

#### **Clean Job Sites**

By using our Equpiter, we can offer a low mess shingle tear off process. This innovative debris management equipment allows for a quicker job, with thorough clean up. We will leave your job site clean and undamaged.

#### **Skilled Crew**

Our company employs a crew of skilled workers who remove the shingles down to bare wood to ensure good sheeting and proper underlayment and flashing. You can feel confident that we will do the job correctly.

#### **Superior Products**

We use the highest quality products for each step of the roofing process. One example of this is our breathable waterproof barrier under the shingles. This critical layer provides long lasting protection for the roofing system.